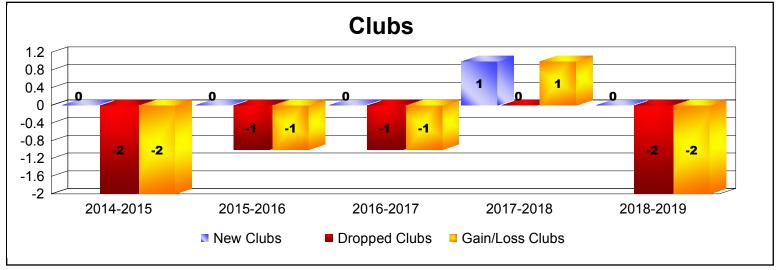

District 14 C

As of June 2019 Cumulative

| Year      | New<br>Clubs | Dropped<br>Clubs | Gain/<br>Loss<br>Clubs | New<br>Members | Charter<br>Members | Reinstate<br>Members | Transfer<br>Members | Total<br>Member<br>Added | Total<br>Members<br>Dropped | Gain/<br>Loss<br>Members |
|-----------|--------------|------------------|------------------------|----------------|--------------------|----------------------|---------------------|--------------------------|-----------------------------|--------------------------|
| 2014-2015 | 0            | -2               | -2                     | 75             | 1                  | 4                    | 15                  | 95                       | -163                        | -68                      |
| 2015-2016 | 0            | -1               | -1                     | 67             | 0                  | 2                    | 4                   | 73                       | -143                        | -70                      |
| 2016-2017 | 0            | -1               | -1                     | 114            | 0                  | 2                    | 5                   | 121                      | -111                        | 10                       |
| 2017-2018 | 1            | 0                | 1                      | 89             | 26                 | 3                    | 3                   | 121                      | -141                        | -20                      |
| 2018-2019 | 0            | -2               | -2                     | 76             | 7                  | 4                    | 6                   | 93                       | -130                        | -37                      |
| Average   | 0            | -1               | -1                     | 84             | 7                  | 3                    | 7                   | 101                      | -138                        | -37                      |