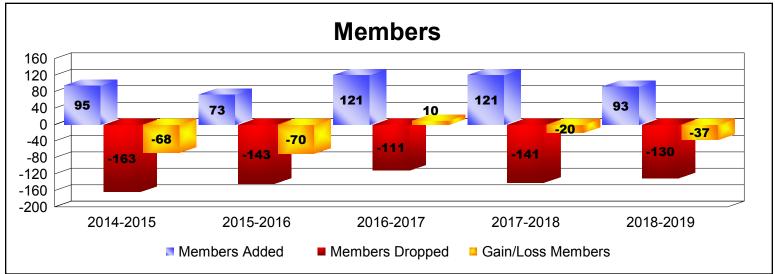

District 14 C

As of June 2019 Cumulative

| Year      | New<br>Clubs | Dropped<br>Clubs | Gain/<br>Loss<br>Clubs | New<br>Members | Charter<br>Members | Reinstate<br>Members | Transfer<br>Members | Total<br>Member<br>Added | Total<br>Members<br>Dropped | Gain/<br>Loss<br>Members |
|-----------|--------------|------------------|------------------------|----------------|--------------------|----------------------|---------------------|--------------------------|-----------------------------|--------------------------|
| 2014-2015 | 0            | -2               | -2                     | 75             | 1                  | 4                    | 15                  | 95                       | -163                        | -68                      |
| 2015-2016 | 0            | -1               | -1                     | 67             | 0                  | 2                    | 4                   | 73                       | -143                        | -70                      |
| 2016-2017 | 0            | -1               | -1                     | 114            | 0                  | 2                    | 5                   | 121                      | -111                        | 10                       |
| 2017-2018 | 1            | 0                | 1                      | 89             | 26                 | 3                    | 3                   | 121                      | -141                        | -20                      |
| 2018-2019 | 0            | -2               | -2                     | 76             | 7                  | 4                    | 6                   | 93                       | -130                        | -37                      |
| Average   | 0            | -1               | -1                     | 84             | 7                  | 3                    | 7                   | 101                      | -138                        | -37                      |